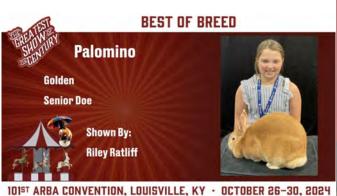

#### **District 2 Report: Kathleen Utter**

Congratulations to all the winners of the 101st ARBA Convention in Louisville, Kentucky. I would especially like to congratulation our youth member Riley Ratliff on his gorgeous Golden doe who won BOB as well as a Group. It was very exciting to be watching the BIS feed from home and be able to see such a beautiful doe.

## Youth

Best of Breed/Best of Variety Golden Riley Ratliff Sr. Doe RR46

Best of Variety Lynx / Best Opposite of Variety Lynx Waylon and Cannon Ferree

Jr. Buck KL41 / 6/8 Doe KL430

Best Opposite of Breed/Best Opposite of Variety Golden