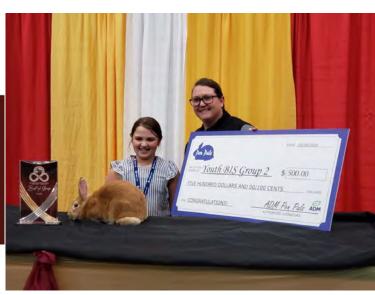

# Group 2 Best in Show Winner Youth Riley Ratliff Golden Sr Doe RR46

This was my first time showing at National Convention and I had been looking forward to it for weeks. My grandma was taking me so I was looking forward to a little trip with her too! I usually just show around the state of Iowa and hardly ever have any competition in Palomino's so I was really excited to see all the Pals at convention. I had also brought a Cinnamon and Mini Satins. When I won Best of Breed Palomino with Bonnie, I was so excited. I never imagined when I went up to compete in my group, that I would win that too. It's such a great accomplishment for a rare breed to be recognized like that. It was so exciting to see that it was shown on live streaming and that people back home could watch it and she her.

I have been showing Bonnie and her brother Clyde all year and they have been taking turns at winning Best of Breed and they both have some Best 6 Class wins and Best In Show wins. They were both home raised. We have now retired them both and I look forward to breeding Bonnie to see what she gives us for show rabbits next year.

I look forward to going again next year and seeing all the new people I met this year!