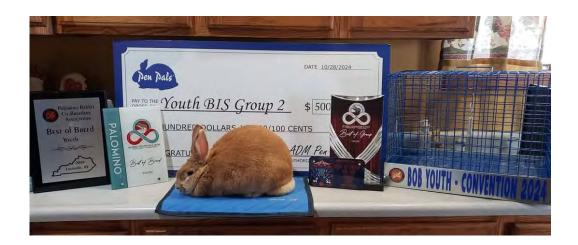

# Group 2 Best in Show Winner Youth Riley Ratliff Golden Sr Doe RR46

This was my first time showing at National Convention and I had been looking forward to it for weeks. My grandma was taking me so I was looking forward to a little trip with her too! I usually just show around the state of Iowa and hardly ever have any competition in Palomino's so I was really excited to see all the Pals at convention. I had also brought a Cinnamon and Mini Satins. When I won Best of Breed Palomino with Bonnie, I was so excited. I never imagined when I went up to compete in my group, that I would win that too. It's such a great accomplishment for a rare breed to be recognized like that. It was so exciting to see that it was shown on live streaming and that people back home could watch it and she her.

I have been showing Bonnie and her brother Clyde all year and they have been taking turns at winning Best of Breed and they both have some Best 6 Class wins and Best In Show wins. They were both home raised. We have now retired them both and I look forward to breeding Bonnie to see what she gives us for show rabbits next year.

I look forward to going again next year and seeing all the new people I met this year!